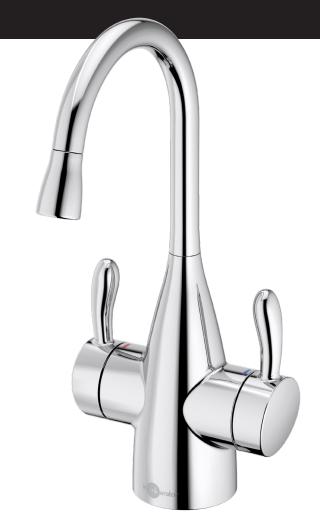

# **TRANSITIONAL 1010**

Instant Hot and Cold Water Faucet

## FHC1010

#### **FEATURES:**

- Hot and cold water faucet dispenses near-boiling water and cold drinking water
- For use with an InSinkErator instant hot water tank and filtration system (sold separately)
- For instant cold water, use with an InSinkErator water chiller (sold separately)
- Self-closing hot valve for automatic shut off
- Handles move forward to avoid hitting backsplash
- Spout swivels 360° for convenience