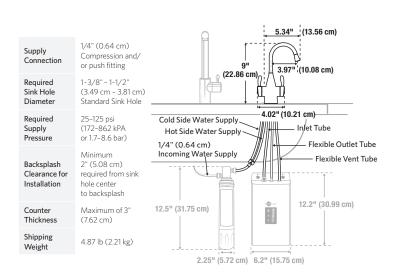

#### **FEATURES:**

- Hot and cold water faucet dispenses near-boiling water and cold drinking water
- For use with an InSinkErator instant hot water tank and filtration system (sold separately)
- For instant cold water, use with an InSinkErator water chiller (sold separately)
- Self-closing hot valve for automatic shut off
- Handles move forward to avoid hitting backsplash
- Spout swivels 360° for convenience

#### MATERIAL:

- Reverse osmosis certified and compatible per NSF/ANSI 58
- Solid brass construction
- Corrosion resistant ceramic disc valve